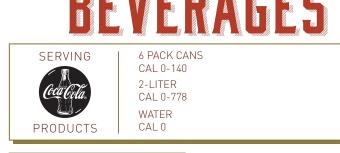

## DINNERS

|                                 |                                        | IES + FRENCH BREAD + COLE<br>IS ARE INCLUDED BELOW | E SLAW |
|---------------------------------|----------------------------------------|----------------------------------------------------|--------|
| RIED CHICKEN (4PC.)<br>AL 2770  | 7.99                                   | FULL SLAB RIBS<br>CAL 3520                         | 18.49  |
| RIED CHICKEN (8PC.)<br>AL 4260  | 12.99                                  | HALF SLAB RIBS<br>CAL 2410                         | 11.49  |
| RIED SHRIMP HALF LB.<br>AL 2130 | 10.99                                  | CHICKEN STRIPS (5 PC.)<br>CAL 1730                 | 8.99   |
| RIED SHRIMP FULL LB<br>AL 2790  | 16.99                                  |                                                    |        |
|                                 | 55                                     | ERTS                                               |        |
| 0                               | (                                      |                                                    | -0     |
| IRAMISU<br>AL 330               | 4.49                                   | DOUGH NUGGETS<br>CAL 1220                          | 3.99   |
| ANNOLI<br>AL 190                | 2.99                                   | CHEESECAKE<br>CAL 1260                             | 2.69   |
| 0                               | —————————————————————————————————————— | Ю                                                  | -0     |
|                                 |                                        | AGES                                               |        |