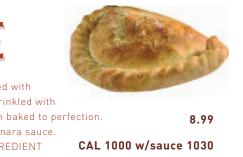

### CALZONE

Mozzarella cheese wrapped with butter-brushed dough, sprinkled with parmesan & oregano, then baked to perfection. Served with a side of marinara sauce. \*ADD +.89 FOR EACH INGREDIENT CAL

ADD CHICKEN +2 : ADDS 240 CAL